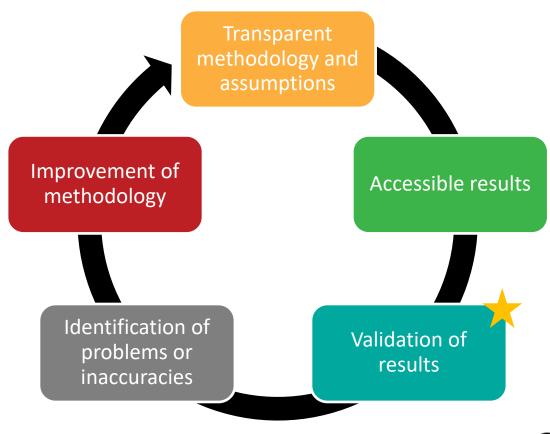

## Key HCA Process Steps

- Establish a stakeholder process
- Select and define use cases
- Identify criteria to guide HCA implementation
- Develop HCA methodology
- Validate results
- Share HCA data
- Track, Learn & Evolve

### Validate Results