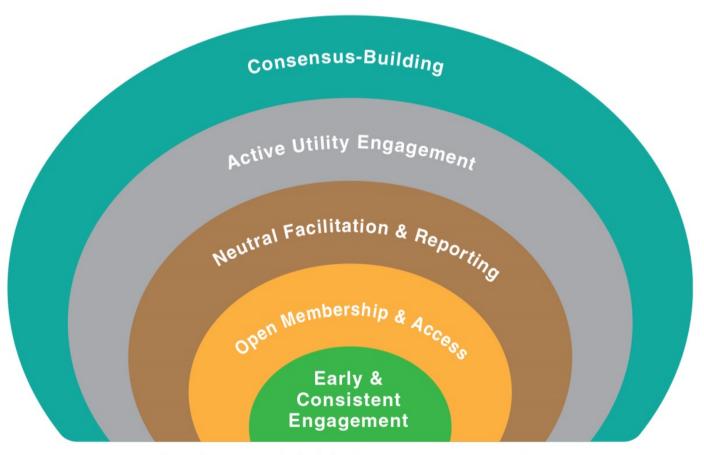

## Stakeholder Engagement Strategies

Regulatory Stakeholder Engagement Strategies